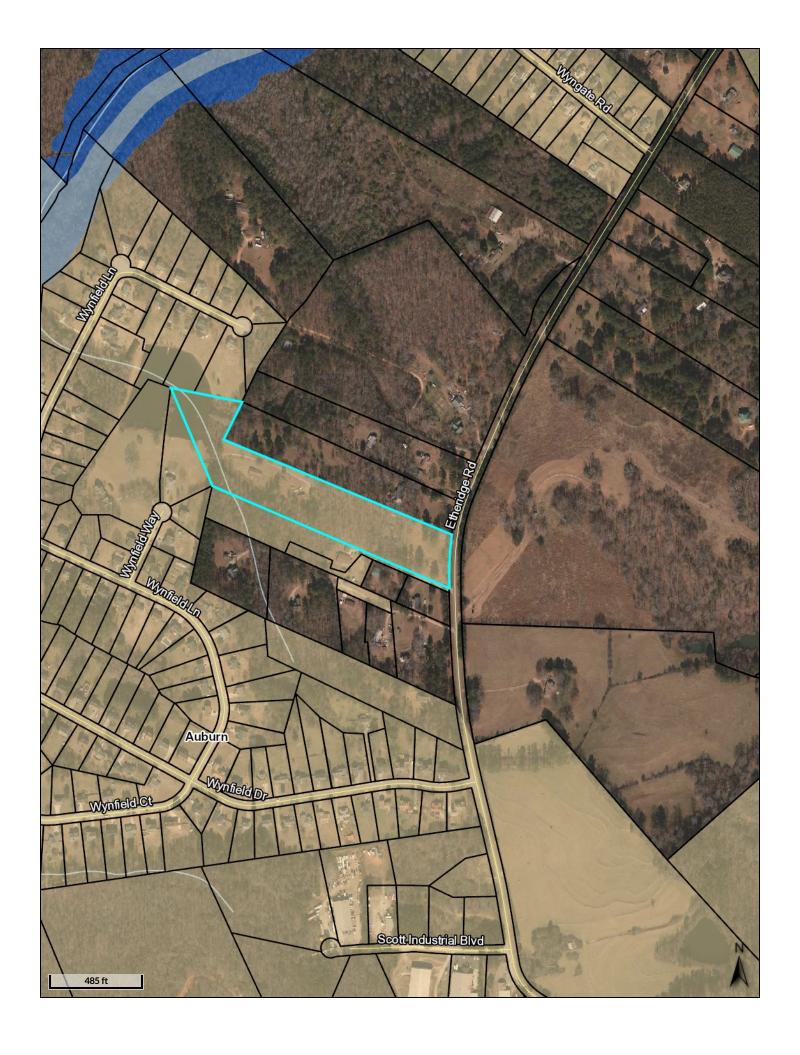

# ANNEXATION & REZONING APPLICATION AN APPLICATION TO AMEND THE OFFICIAL ZONING MAP FOR THE CITY OF AUBURN, GA.

| APPLICANT INFORMATION                                                                                                             | PROPERTY OWNER INFORMATION       |  |  |
|-----------------------------------------------------------------------------------------------------------------------------------|----------------------------------|--|--|
| NAME: Kimberly Woods                                                                                                              | NAME: Jeremy Chastain            |  |  |
| ADDRESS: 515 Jewell Slaton Road                                                                                                   | ADDRESS: 218 Etheridge Road      |  |  |
| CITY: Dawsonville                                                                                                                 | CITY: Auburn                     |  |  |
| STATE: GA ZIP: 30534                                                                                                              | STATE: GA ZIP: 30011             |  |  |
| PHONE: 706-344-8468                                                                                                               | PHONE: 706-614-7880              |  |  |
| EMAIL: lightningxpressllc@outlook.com                                                                                             | EMAIL:                           |  |  |
| permit.xpressllc@gmail.com                                                                                                        |                                  |  |  |
| CONTACT PERSON: Kimberly Woods                                                                                                    | PHONE: 706-344-8468              |  |  |
| EMAIL: Lightningxpressllc@outlook.com permit.xpress                                                                               | sllc@gmail.com                   |  |  |
|                                                                                                                                   |                                  |  |  |
| APPLICANT IS: ☐ OWNER'S AGENT ☐ PROPERTY OWNER ☐ CONTRACT PURCHASER                                                               |                                  |  |  |
| PRESENT ZONING DISTRICT(S): R-100 and AG                                                                                          | REQUESTED ZONING DISTRICT: R-100 |  |  |
| PARCEL NUMBER(S): AU04 001A                                                                                                       | ACREAGE: 8.33 Acres              |  |  |
| ADDRESS OF PROPERTY: 218 Etheridge Road Auburn Ga, 30011                                                                          |                                  |  |  |
| PROPOSED DEVELOPMENT: Rezone from Agricultural to R-100 Single Family Residential for the division of the tract into two parcels. |                                  |  |  |

The zoning request is so that 1.11 acres can be split off the original 8.33 acres. So that a new residential

APPROVAL OR DISAPPROVAL OF THE PROPOSED REZONING:

home can be built on the 1.11 acres.

Page **2** of **6** 

Having An Area Of 48156.9 Square Feet, 1.1055 Acres

To whom it may concern,

I am requesting 218 Etheridge Road Auburn Ga, 30011 be rezoned from Agricultural/R-100 to just R-100. I am requesting the rezoning so that the tract can be split into two separate parcels, so that my parents can build a new home on the split off parcel. This will allow them to be closer to me as they are getting older in age. I thank you for your consideration in this decision and hope to be approved for rezoning, as this does not affect other homeowners and their lots around me.