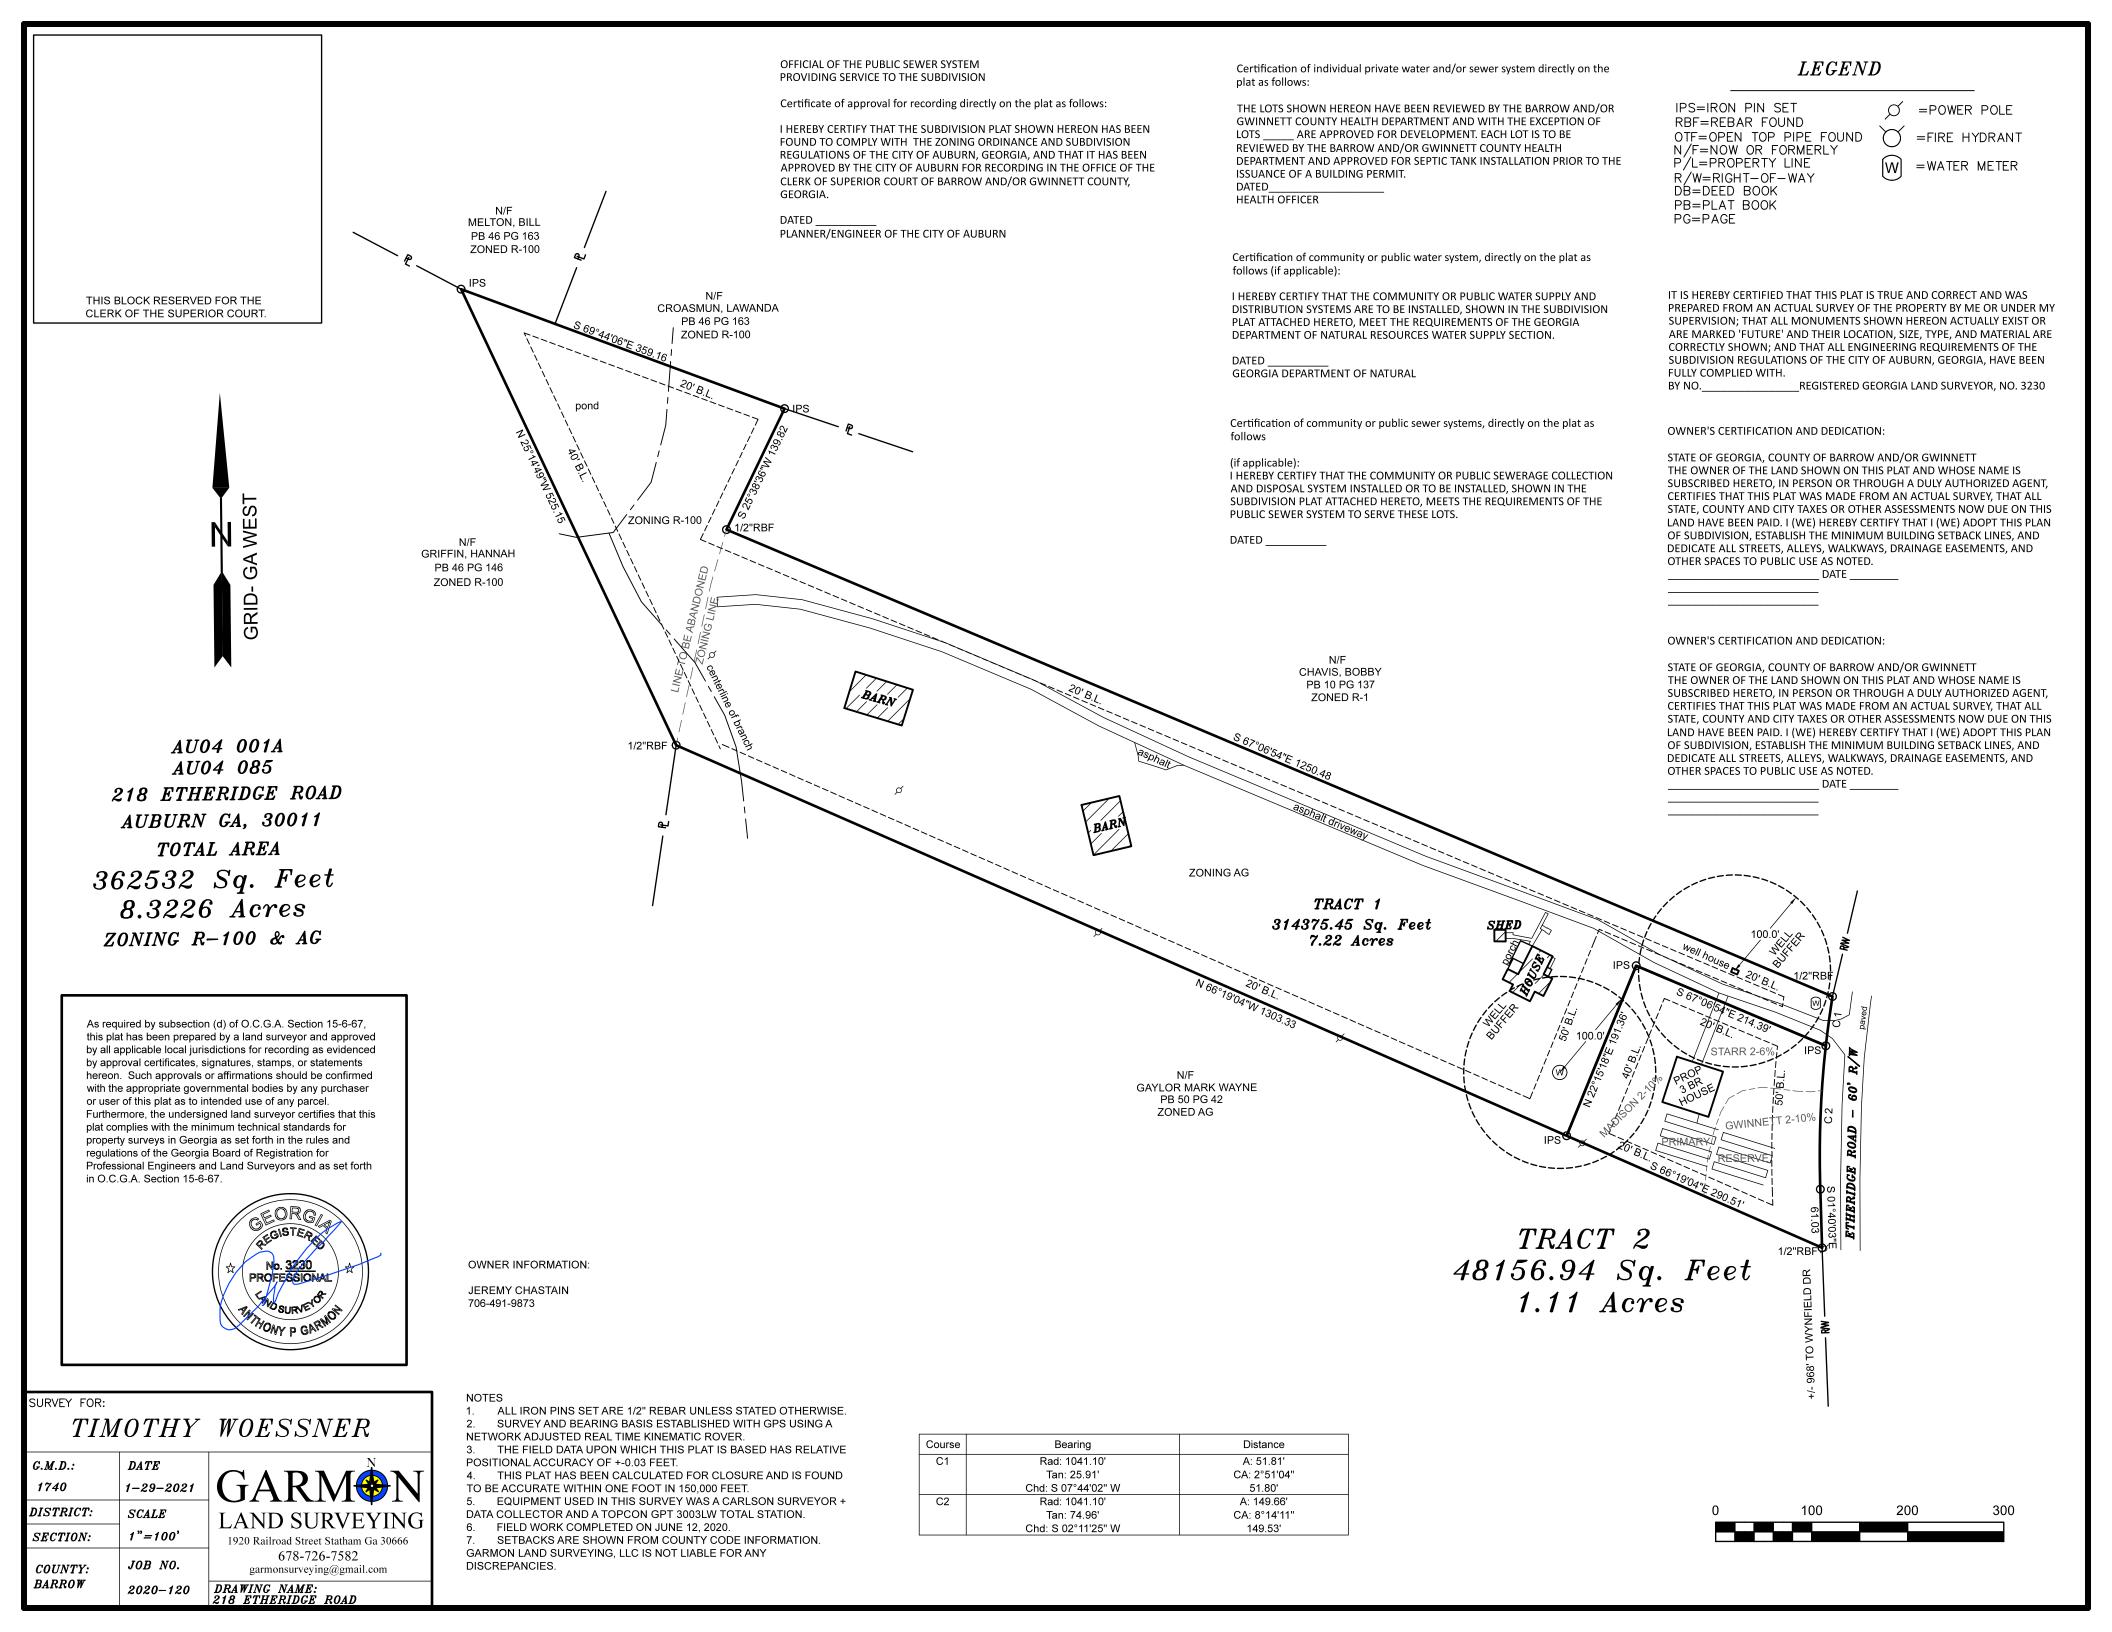

### AU04 001A And AU04 085

### Tract 1

All that tract or parcel of land being in G.M.D. 1740 of Barrow County, Georgia and being more particularly described as follows:

Beginning At A Point Along The Westerly Right-Of-Way Of Etheridge Road (60' Right-Of-Way) 1178.69 Feet From The Northerly Right-Of-Way Of Wynfield Drive; Thence Leaving The Right-Of-Way Of Etheridge Road N 67°06'54" W A Distance Of 214.39' To A Point; Thence S 22°15'18" W A Distance Of 191.36' To A Point; Thence N 66°19'04" W A Distance Of 1012.82' To A Point; Thence N 25°14'49" W A Distance Of 525.15' To A Point; Thence S 69°44'06" E A Distance Of 359.16' To A Point; Thence S 25°38'36" W A Distance Of 139.82' To A Point; Thence S 67°06'54" E A Distance Of 1250.48' To A Point Along The Right-Of-Way Of Etheridge Road; Thence Following Said Right-Of-Way With A Curve Turning To The Left With An Arc Length Of 51.81', With A Radius Of 1041.10', With A Chord Bearing Of S 07°44'02" W, With A Chord Length Of 51.80', To A Point; Which Is The Point Of Beginning,

Having An Area Of 314375.5 Square Feet, 7.2171 Acres

### Tract 2

All that tract or parcel of land being in G.M.D. 1740 of Barrow County, Georgia and being more particularly described as follows:

Beginning At A Point Along The Westerly Right-Of-Way Of Etheridge Road (60' Right-Of-Way) 968 Feet From The Northerly Right-Of-Way Of Wynfield Drive; Thence Leaving The Right-Of-Way Of Etheridge Road N 66°19'04" W A Distance Of 290.51' To A Point; Thence N 22°15'18" E A Distance Of 191.36' To A Point; Thence S 67°06'54" E A Distance Of 214.39' To A Point Along The Right-Of-Way Of Etheridge Road; Thence Following Said Right-Of-Way With A Curve Turning To The Left With An Arc Length Of 149.66', With A Radius Of 1041.10', With A Chord Bearing Of S 02°11'25" W, With A Chord Length Of 149.53', To A Point; Thence S 01°40'03" E A Distance Of 61.03' To A Point; Which Is The Point Of Beginning,

Having An Area Of 48156.9 Square Feet, 1.1055 Acres

To whom it may concern,

I am requesting 218 Etheridge Road Auburn Ga, 30011 be rezoned from Agricultural/R-100 to just R-100. I am requesting the rezoning so that the tract can be split into two separate parcels, so that my parents can build a new home on the split off parcel. This will allow them to be closer to me as they are getting older in age. I thank you for your consideration in this decision and hope to be approved for rezoning, as this does not affect other homeowners and their lots around me.