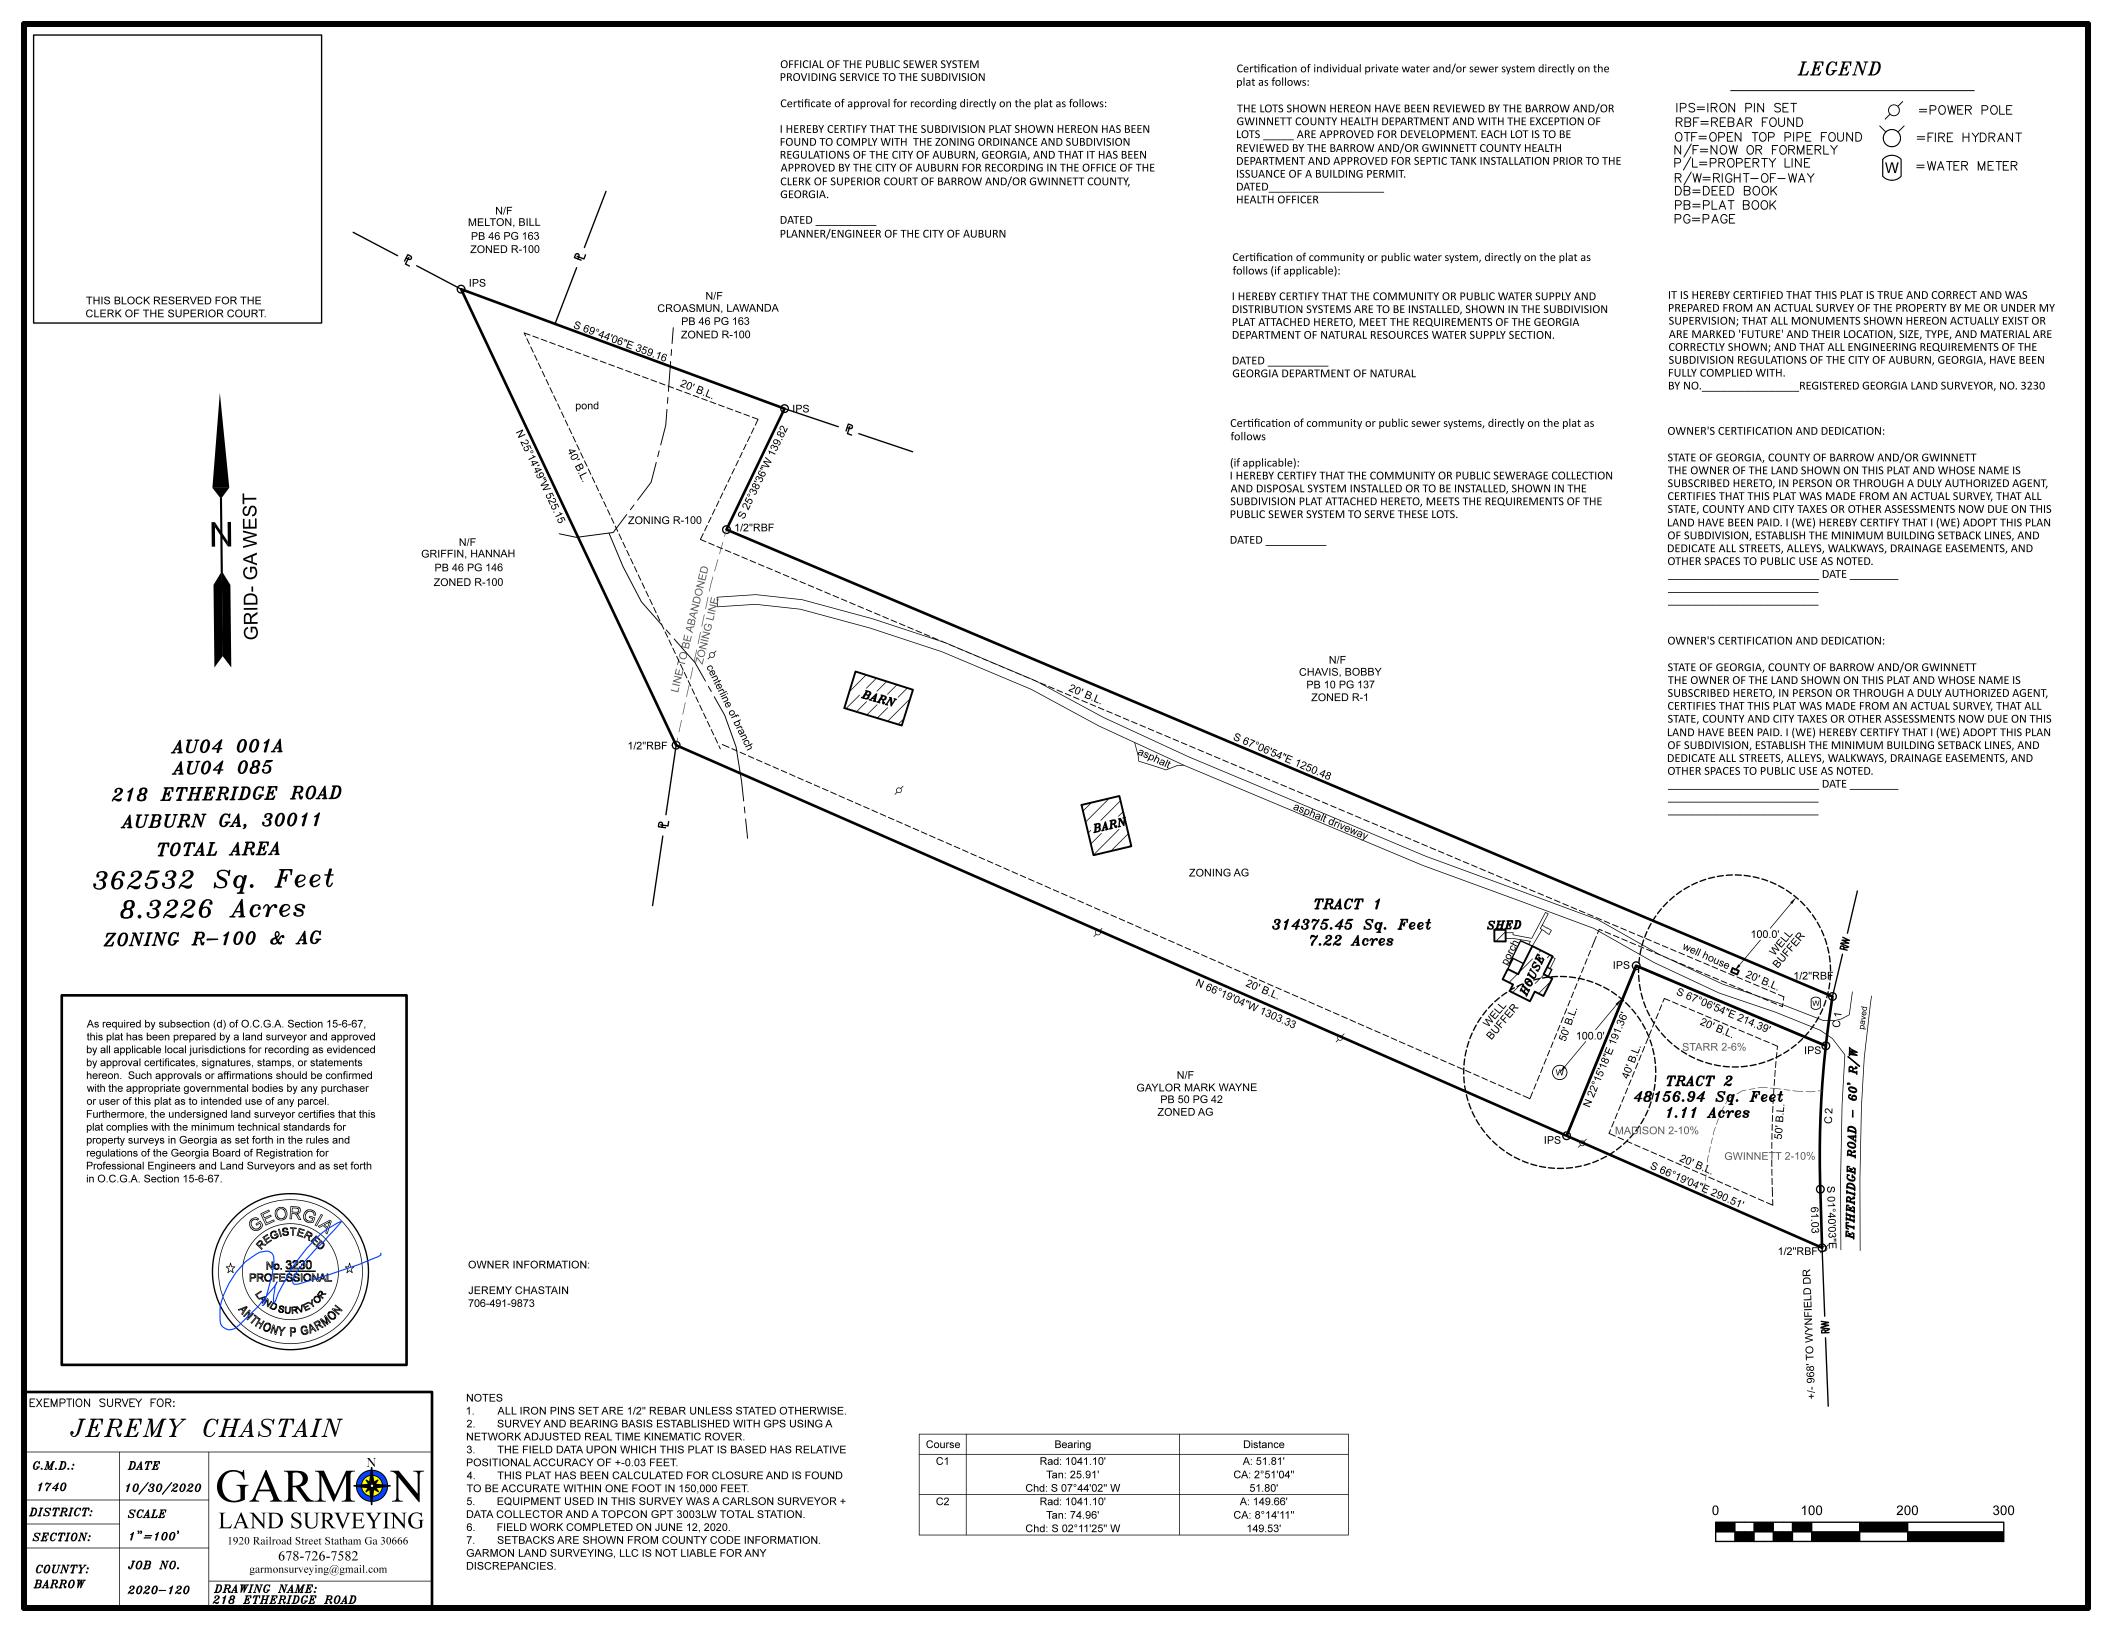

### AU04 001A And AU04 085

### Tract 1

All that tract or parcel of land being in G.M.D. 1740 of Barrow County, Georgia and being more particularly described as follows:

Beginning At A Point Along The Westerly Right-Of-Way Of Etheridge Road (60' Right-Of-Way) 1178.69 Feet From The Northerly Right-Of-Way Of Wynfield Drive; Thence Leaving The Right-Of-Way Of Etheridge Road N 67°06'54" W A Distance Of 214.39' To A Point; Thence S 22°15'18" W A Distance Of 191.36' To A Point; Thence N 66°19'04" W A Distance Of 1012.82' To A Point; Thence N 25°14'49" W A Distance Of 525.15' To A Point; Thence S 69°44'06" E A Distance Of 359.16' To A Point; Thence S 25°38'36" W A Distance Of 139.82' To A Point; Thence S 67°06'54" E A Distance Of 1250.48' To A Point Along The Right-Of-Way Of Etheridge Road; Thence Following Said Right-Of-Way With A Curve Turning To The Left With An Arc Length Of 51.81', With A Radius Of 1041.10', With A Chord Bearing Of S 07°44'02" W, With A Chord Length Of 51.80', To A Point; Which Is The Point Of Beginning,

Having An Area Of 314375.5 Square Feet, 7.2171 Acres

### Tract 2

All that tract or parcel of land being in G.M.D. 1740 of Barrow County, Georgia and being more particularly described as follows:

Beginning At A Point Along The Westerly Right-Of-Way Of Etheridge Road (60' Right-Of-Way) 968 Feet From The Northerly Right-Of-Way Of Wynfield Drive; Thence Leaving The Right-Of-Way Of Etheridge Road N 66°19'04" W A Distance Of 290.51' To A Point; Thence N 22°15'18" E A Distance Of 191.36' To A Point; Thence S 67°06'54" E A Distance Of 214.39' To A Point Along The Right-Of-Way Of Etheridge Road; Thence Following Said Right-Of-Way With A Curve Turning To The Left With An Arc Length Of 149.66', With A Radius Of 1041.10', With A Chord Bearing Of S 02°11'25" W, With A Chord Length Of 149.53', To A Point; Thence S 01°40'03" E A Distance Of 61.03' To A Point; Which Is The Point Of Beginning,

Having An Area Of 48156.9 Square Feet, 1.1055 Acres

To whom it may concern,

I am requesting 218 Etheridge Road Auburn Ga, 30011 be rezoned from Agricultural/R-100 to just R-100. I am requesting the rezoning so that the tract can be split into two separate parcels, so that my parents can build a new home on the split off parcel. This will allow them to be closer to me as they are getting older in age. I thank you for your consideration in this decision and hope to be approved for rezoning, as this does not affect other homeowners and their lots around me.