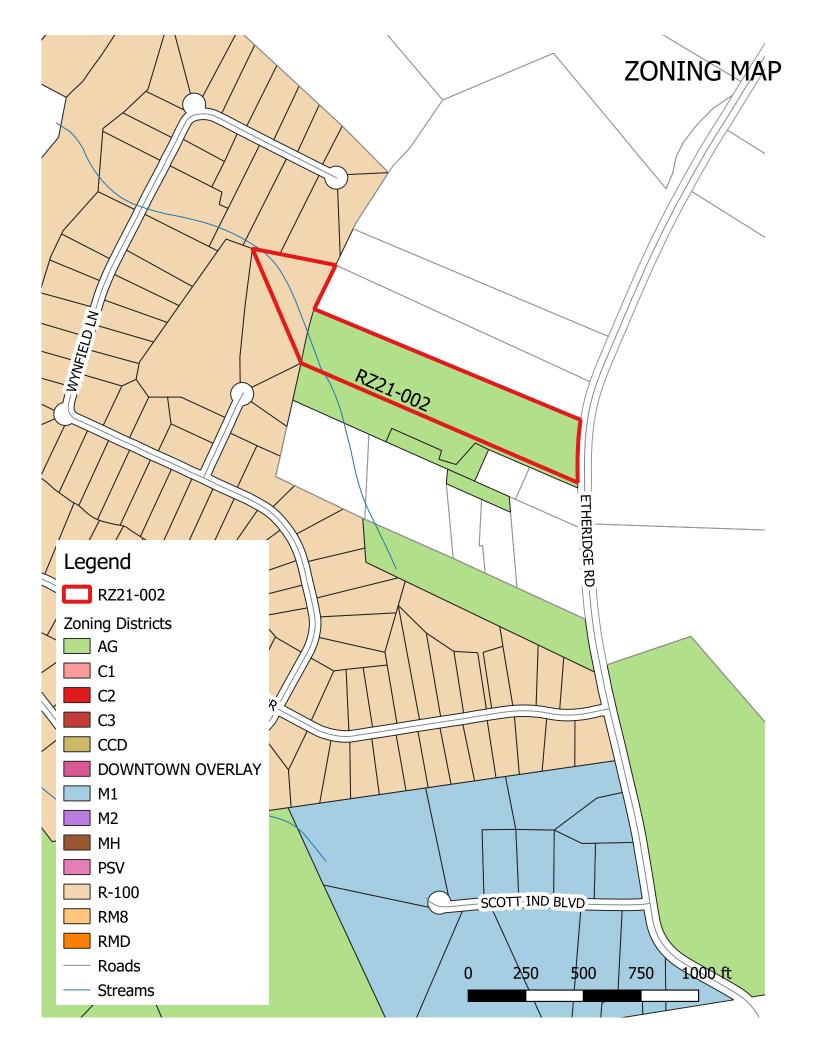

# ANNEXATION & REZONING APPLICATION AN APPLICATION TO AMEND THE OFFICIAL ZONING MAP FOR THE CITY OF AUBURN, GA.

| APPLICANT INFORMATION                                                                                                             | PROPERTY OWNER INFORMATION       |  |  |
|-----------------------------------------------------------------------------------------------------------------------------------|----------------------------------|--|--|
| NAME: Kimberly Woods                                                                                                              | NAME: Jeremy Chastain            |  |  |
| ADDRESS: 515 Jewell Slaton Road                                                                                                   | ADDRESS: 218 Etheridge Road      |  |  |
| CITY: Dawsonville                                                                                                                 | CITY: Auburn                     |  |  |
| STATE: GA ZIP: 30534                                                                                                              | STATE: GA ZIP: 30011             |  |  |
| PHONE: 706-344-8468                                                                                                               | PHONE: 706-614-7880              |  |  |
| EMAIL: lightningxpressllc@outlook.com                                                                                             | EMAIL:                           |  |  |
| permit.xpressllc@gmail.com                                                                                                        |                                  |  |  |
| CONTACT PERSON: Kimberly Woods                                                                                                    | PHONE: 706-344-8468              |  |  |
| EMAIL: Lightningxpressllc@outlook.com permit.xpress                                                                               | sllc@gmail.com                   |  |  |
|                                                                                                                                   |                                  |  |  |
| APPLICANT IS: ☐ OWNER'S AGENT ☐ PROPERTY OWNER ☐ CONTRACT PURCHASER                                                               |                                  |  |  |
| PRESENT ZONING DISTRICT(S): R-100 and AG                                                                                          | REQUESTED ZONING DISTRICT: R-100 |  |  |
| PARCEL NUMBER(S): AU04 001A                                                                                                       | ACREAGE: 8.33 Acres              |  |  |
| ADDRESS OF PROPERTY: 218 Etheridge Road Auburn Ga, 30011                                                                          |                                  |  |  |
| PROPOSED DEVELOPMENT: Rezone from Agricultural to R-100 Single Family Residential for the division of the tract into two parcels. |                                  |  |  |

The zoning request is so that 1.11 acres can be split off the original 8.33 acres. So that a new residential

APPROVAL OR DISAPPROVAL OF THE PROPOSED REZONING:

home can be built on the 1.11 acres.

Page **2** of **6** 

Having An Area Of 48156.9 Square Feet, 1.1055 Acres

To whom it may concern,

I am requesting 218 Etheridge Road Auburn Ga, 30011 be rezoned from Agricultural/R-100 to just R-100. I am requesting the rezoning so that the tract can be split into two separate parcels, so that my parents can build a new home on the split off parcel. This will allow them to be closer to me as they are getting older in age. I thank you for your consideration in this decision and hope to be approved for rezoning, as this does not affect other homeowners and their lots around me.